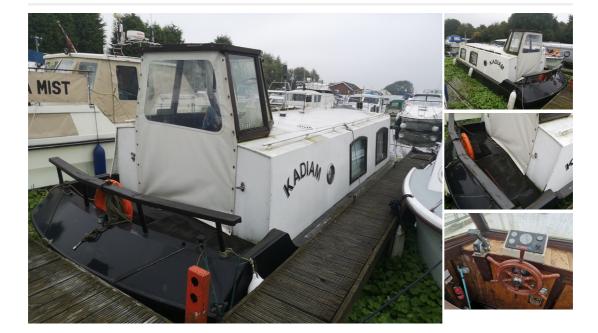

## Description

30' South West Durham Steelcraft widebeam cruiser with wheelhouse. This unique vessel is powered by a Lister 40hp inboard diesel engine. Her main saloon comprises of heating from a solid fuel stove and Alde gas system and a pull out bed provides a double berth. Requiring some attention, this is sold as a project boat as woodwork is required internally. Currently located at Staniland Marina in Thorne, a berth could be available if required.

| Sales status: available     | Manufacturer: SW Durham Steelcraft |
|-----------------------------|------------------------------------|
| <b>Model:</b> 30            | Year built: 1996                   |
| <b>Length:</b> 9.14 m       | Beam: 3.05 m                       |
| <b>Draft:</b> 0.91 m        | No. of previous owners: 2          |
| Condition: Used             | Sale Type: Used                    |
| Sale: On behalf of customer | Propulsion: Inboard                |
| Steering: Wheel control     | Engine manufacturer: Lister Petter |
| No. of engines: 1           | <b>HP:</b> 40                      |
| <b>kW:</b> 40               | Fuel: Diesel                       |
| Material hull: Steel        | Material deck: Steel               |
| No. of cabins: 1            | No. of berths: 2                   |
| Headroom: 2 m               | WC & bathrooms: 1                  |
|                             |                                    |