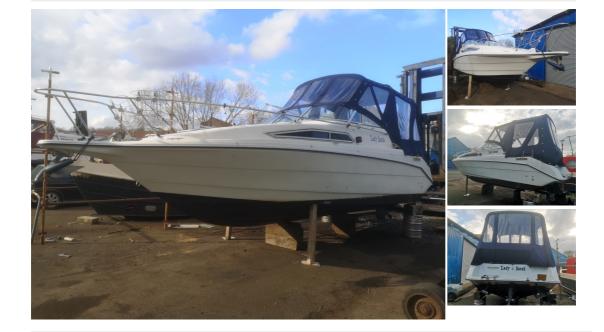

## Description

Well presented typical 4 berth sports cruiser with great outdoor space. Having sustained damage her Mercruiser V8 engine is supplied dismantled and either ready to be repaired or the boat can be supplied with a new unit for an additional £5k She has a very recent canopy, Upholstery and has teak decking ready to be fitted to the cockpit sole. Inside, her layout is a double make-up vee berth at the bow with a generous double located under the cockpit area with reading lighting. The galley area comprises of a microwave, fridge, sink and spirit stove. Stowage is also provided under. A flat screen TV is mounted in the main cabin and a Sony Radio CD is also fitted. In her heads, a small sink with hot/cold water and shower head is fitted. She has a manual sea toilet with holding tank fitted. Currently located at Staniland Marina stored ashore, she is available fior viewing by appointment by calling 01405 816992

| Sales status: available         | Manufacturer: Rinker              |
|---------------------------------|-----------------------------------|
| Model: 260 Fiesta Vee           | Year built: 1992                  |
| Length: 7.9 m                   | Beam: 2.6 m                       |
| <b>Draft:</b> 0.7 m             | Weight dry: 2597                  |
| No. of previous owners: unknown | Condition: good                   |
| Sale Type: Used                 | Sale: On behalf of customer       |
| Propulsion: Stern-drive         | Steering: Hydraulic wheel control |
| Engine manufacturer: Mercruiser | No. of engines: 1                 |
| <b>HP:</b> 260                  | <b>kW:</b> 260                    |
| Fuel: Petrol                    | Fuel Capacity: 283                |
| Material hull: GRP              | Material deck: GRP                |